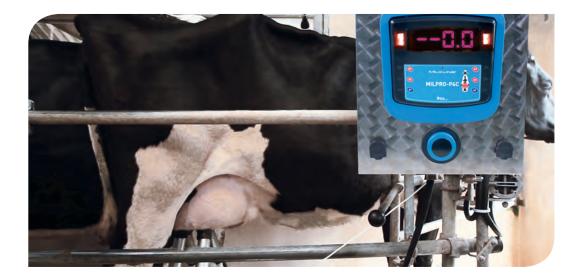

Renovating the milking parlour implies long times for the installation of the individual components and extended milking time because part of the parlour is not in operation and the animals must be redistributed over a fewer number of milking points. With the MILKIT system, **renovating the milking parlour becomes a simple and quick operation**: installation times are significantly reduced thanks to the **cabinet complete with all the components and Plug & Play connectors** and installation

takes place in parallel on the milking system which, therefore, remains entirely operational for milking.

Introducing **MILKIT**, the innovative Plug & Play solution for managing the individual milking point. We created it to allow you to renovate your milking parlour quickly and at a reduced investment.