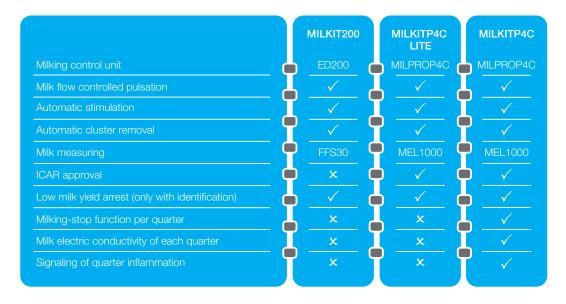

#### NEED HELP CHOOSING THE RIGHT SOLUTION?

No matter what you are looking for, whether it is a solution with an automatic disconnect or that displays the electrical conductivity per quarter, there is a **MILKIT** suited for your needs.

**REDUCTION OF MILKING TIMES** 

**REDUCTION OF THE NUMBER OF WORKERS** IN THE MILKING PARLOUR

MORE REGULAR AND CONSISTENT MILKING ROUTINE

PREVENTION OF THE OVER-MILKING PHENOMENON

ICAR APPROVAL (MILPROP4C AND MEL1000)