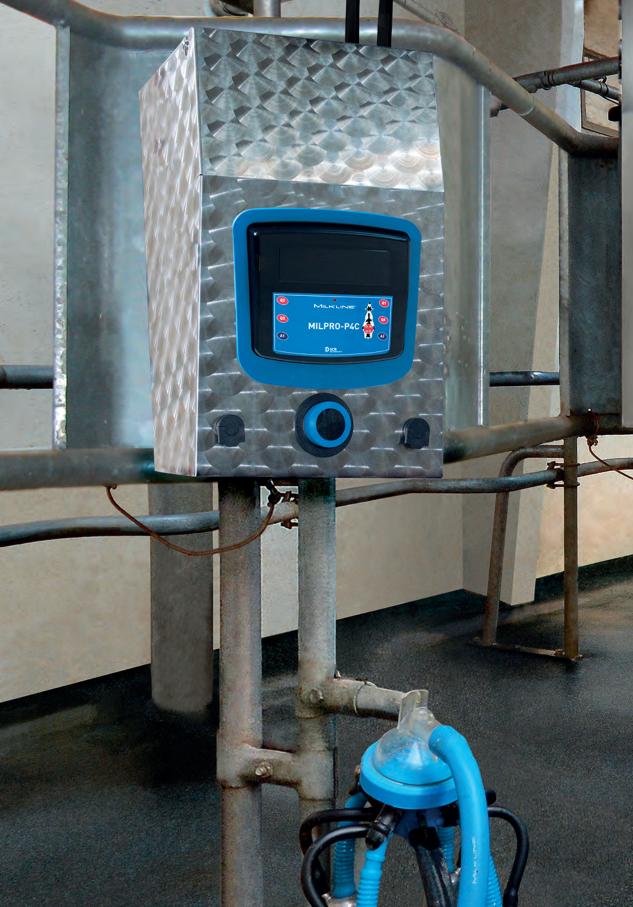

Renovating the milking parlour implies long times for the installation of the individual components and extended milking time because part of the parlour is not in operation and the animals must be redistributed over a fewer number of milking points. With the MILKIT system, **renovating the milking parlour becomes a simple and quick operation**: installation times are significantly reduced thanks to the **cabinet complete with all the components and Plug & Play connectors** and installation

takes place in parallel on the milking system which, therefore, remains entirely operational for milking.

Introducing **MILKIT**, the innovative Plug & Play solution for managing the individual milking point. We created it to allow you to renovate your milking parlour quickly and at a reduced investment.

The heart of **MILKIT** is made up of the pre-assembled and pre-wired electronic and electromechanical milking equipment in a compact and sturdy stainless steel cabinet that guarantees simple and fast installation, maximum component protection and easy cleaning. The handy Plug & Play connectors allow quick and efficient milking point cabling. Not only that, but it was also designed and created to adapt to the existing structures.