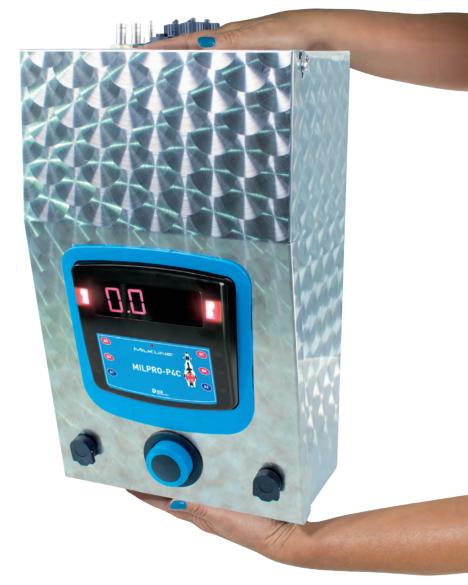

The heart of **MILKIT** is made up of the pre-assembled and pre-wired electronic and electromechanical milking equipment in a compact and sturdy stainless steel cabinet that guarantees simple and fast installation, maximum component protection and easy cleaning. The handy Plug & Play connectors allow quick and efficient milking point cabling. Not only that, but it was also designed and created to adapt to the existing structures.

### **ADVANTAGES**

- + Complete Plug&Play system for a simple and quick installation
- Suitable for new or existing milking parlours recommended for herringbone, tandem and parallel without cabinet
- + No masonry or carpentry work is required
- + Milking does not need to be interrupted for installation
- + Easy to operate, fitted with a large display capable of guaranteeing easy information reading during milking
- + Can be personalized with all milking units and cleaning systems
- + High technology at a low price
- + Low installation cost
- + 50% savings on time for installation cabling
- + Maximum component protection