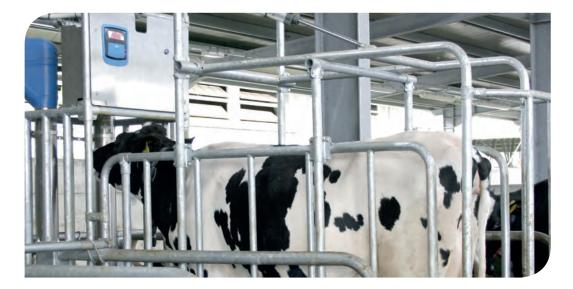

#### **FEEDING STATION** TO PROVIDE THE RIGHT QUANTITY OF FEED TO YOUR COWS IN A SIMPLE AND EFFECTIVE WAY

The Milkline feeding station automatically administers feed concentrate to the animal in doses scheduled in accordance with a pre-established feeding plan. When the animal enters the station, the system identifies it uniquely and calculates in real time what dose of feed concentrate to distribute.

A correct diet is fundamental for achieving high and quality production.

Automatic identification of the animals

Individual administration of controlled feed quantities in every production phase

Management of up to 4 different types of feeds

Distribution of liquid feed

Sturdy, accurate and quiet dosing unit with impact resistant system

Ingestion management and monitoring via DataFlow™ II software