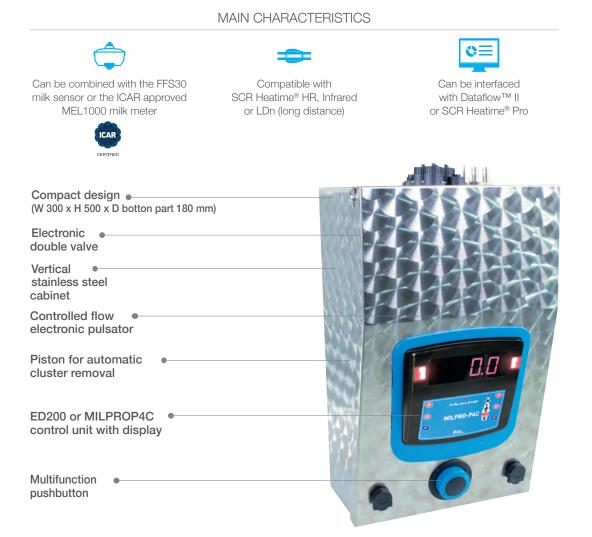

The heart of **MILKIT** is made up of the pre-assembled and pre-wired electronic and electromechanical milking equipment in a compact and sturdy stainless steel cabinet that guarantees simple and fast installation, maximum component protection and easy cleaning. The handy Plug & Play connectors allow quick and efficient milking point cabling. Not only that, but it was also designed and created to adapt to the existing structures.

### **ADVANTAGES**

- + Complete Plug&Play system for a simple and quick installation
- Suitable for new or existing milking parlours recommended for herringbone, tandem and parallel without cabinet
- + No masonry or carpentry work is required
- + Milking does not need to be interrupted for installation
- + Easy to operate, fitted with a large display capable of guaranteeing easy information reading during milking
- + Can be personalized with all milking units and cleaning systems
- + High technology at a low price
- + Low installation cost
- + 50% savings on time for installation cabling
- + Maximum component protection

#### NEED HELP CHOOSING THE RIGHT SOLUTION?

No matter what you are looking for, whether it is a solution with an automatic disconnect or that displays the electrical conductivity per quarter, there is a **MILKIT** suited for your needs.