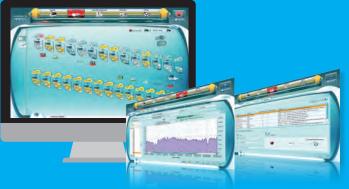

#### DATAFLOW™ II:

The most complete and most intuitive herd management system on the market, designed to guarantee monitoring and control in real time of the reproductive, health and nutritional condition of each individual cow and the milking process.

#### DATAFLOW™ II THIS IS THE MOST COMPLETE AND MOST INTUITIVE HERD MANAGEMENT SYSTEM ON THE MARKET

Clear interface, personalizable features, availability of data in real time: **DataFlow™ II** is the tool for success in farm management. It was designed to be pleasant to look at and easy to use and to guarantee monitoring and control in real time of the reproductive, health and nutritional condition of each individual cow and the milking process.