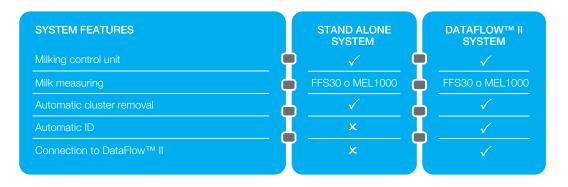

#### ONLY MILKIT GIVES YOU THE POSSIBILITY OF PERSONALIZING YOUR NEEDS

Each one of us has a different approach to milking. Devices suitable for everyone are probably not suitable for you. That is why we have created two different systems: one stand-alone and one connected into the herd management software **DataFlow™ II**, so you can have total control over the milking process in real time for each individual animal.