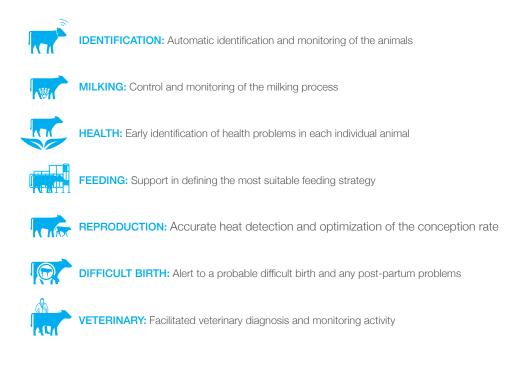

#### DATAFLOW™ II:

The most complete and most intuitive herd management system on the market, designed to guarantee monitoring and control in real time of the reproductive, health and nutritional condition of each individual cow and the milking process.

#### DATAFLOW™ II THIS IS THE MOST COMPLETE AND MOST INTUITIVE HERD MANAGEMENT SYSTEM ON THE MARKET

Clear interface, personalizable features, availability of data in real time: **DataFlow™ II** is the tool for success in farm management. It was designed to be pleasant to look at and easy to use and to guarantee monitoring and control in real time of the reproductive, health and nutritional condition of each individual cow and the milking process.