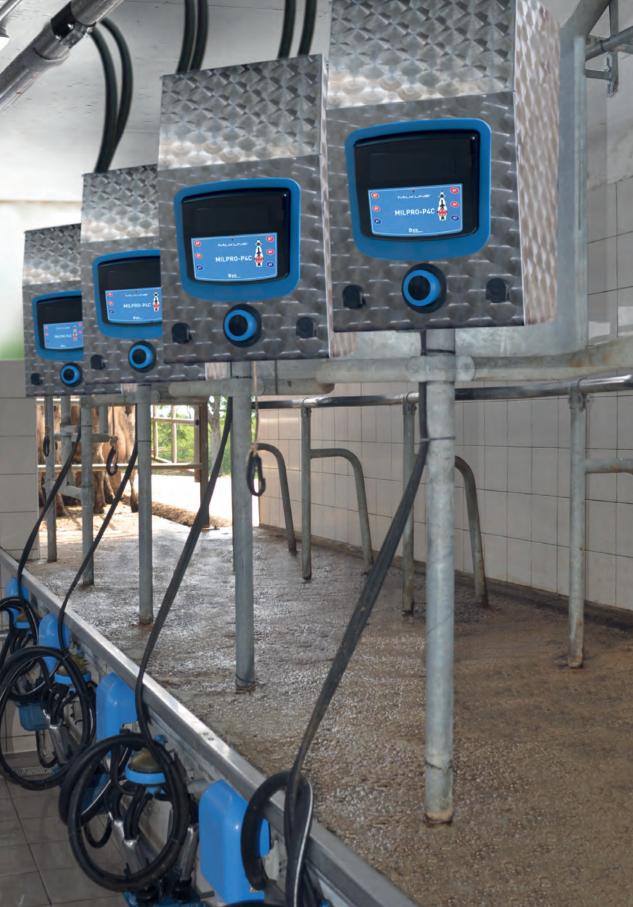

Renovating the milking parlour implies long times for the installation of the individual components and extended milking time because part of the parlour is not in operation and the animals must be redistributed over a fewer number of milking points. With the MILKIT system, **renovating the milking parlour becomes a simple and quick operation**: installation times are significantly reduced thanks to the **cabinet complete with all the components and Plug & Play connectors** and installation

takes place in parallel on the milking system which, therefore, remains entirely operational for milking.

Introducing **MILKIT**, the innovative Plug & Play solution for managing the individual milking point. We created it to allow you to renovate your milking parlour quickly and at a reduced investment.

The heart of **MILKIT** is made up of the pre-assembled and pre-wired electronic and electromechanical milking equipment in a compact and sturdy stainless steel cabinet that guarantees simple and fast installation, maximum component protection and easy cleaning. The handy Plug & Play connectors allow quick and efficient milking point cabling. Not only that, but it was also designed and created to adapt to the existing structures.