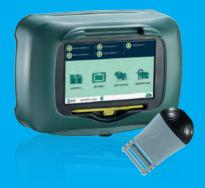

The heart of **MILKIT** is made up of the pre-assembled and pre-wired electronic and electromechanical milking equipment in a compact and sturdy stainless steel cabinet that guarantees simple and fast installation, maximum component protection and easy cleaning. The handy Plug & Play connectors allow quick and efficient milking point cabling. Not only that, but it was also designed and created to adapt to the existing structures.

### **ADVANTAGES**

- + Complete Plug&Play system for a simple and quick installation
- Suitable for new or existing milking parlours recommended for herringbone, tandem and parallel without cabinet
- + No masonry or carpentry work is required
- + Milking does not need to be interrupted for installation
- + Easy to operate, fitted with a large display capable of guaranteeing easy information reading during milking
- + Can be personalized with all milking units and cleaning systems
- + High technology at a low price
- + Low installation cost
- + 50% savings on time for installation cabling
- + Maximum component protection